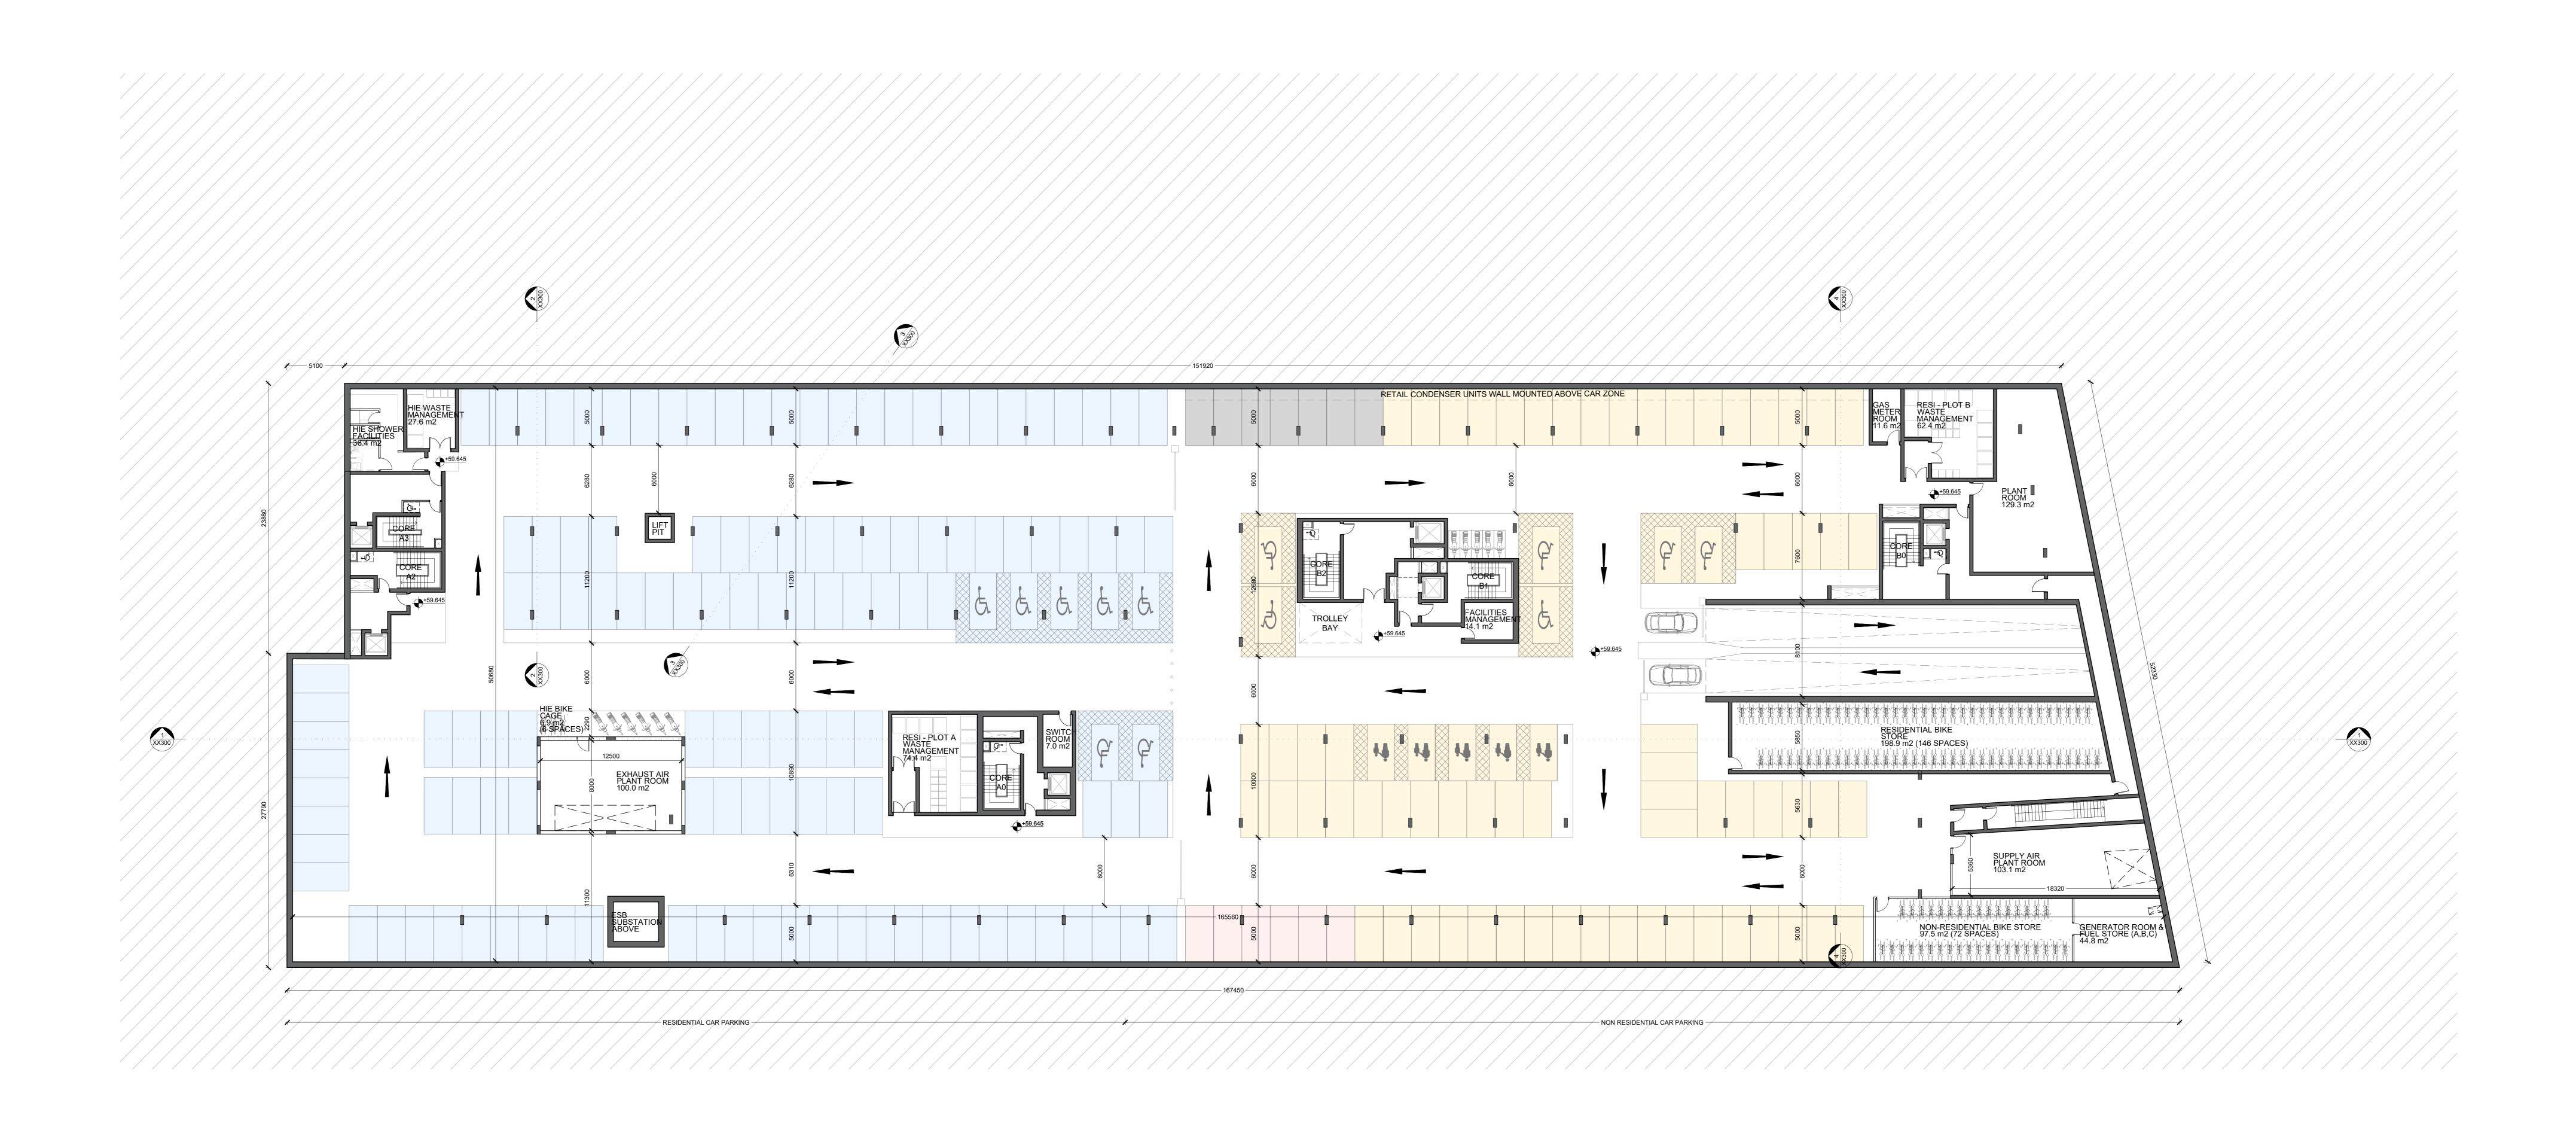

NOTES / LEGEND RESIDENTIAL CAR PARKING 129 NO. SPACES RESIDENTIAL VISITOR CAR PARKING 6 NO. SPACES HIE CAR PARKING 7 NO. SPACES RETAIL / NON-RETAIL CAR PARKING 76 NO. SPACES

\_\_\_\_\_

GENERAL NOTES:

INFORMATION.

## PLANNING 1 CARRICKMINES LAND LIMITED

PRIORSLAND CHERRYWOOD SHD

Drawing: PLOT A, B & C: PROPOSED BASEMENT FLOOR PLAN Scale:

Int. Job No: 18029 MARCH 2022 1:200 @A0 Drawing No.:

Status: Revision: PLD18-MOLA-ABC-B1-DR-A-20-ABC200 P-01